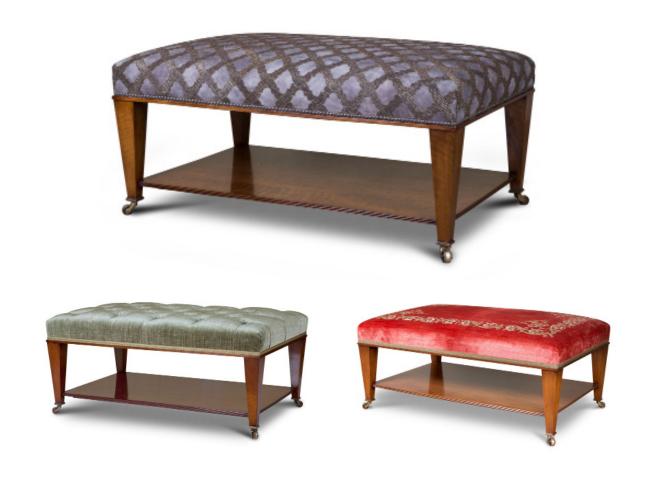

## FURNITURE OTTOMAN TABLE

This resourceful table combines practicality and elegance, with a shelf incorporated into the design.

Ottoman table shown with Otello embroidery on Antique grey suede

Ottoman table in Como silk velvet - Moss with deep buttoning Ottoman table in Como silk velvet - Pompeiian red with Viola embroidery