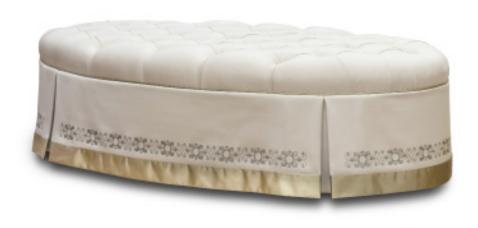

## FURNITURE OLYMPIA FOOTSTOOL

This unusual and sophisticated oval shaped footstool with an elegant kick pleat skirt is perfect for large house proportions.

Olympia footstool shown in Eriskay wool - Sand with Cordoba embroidery