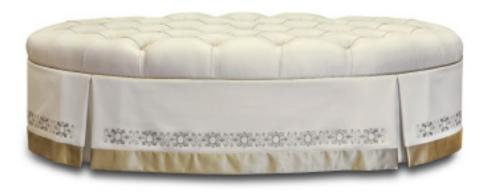

## FURNITURE OLYMPIA FOOTSTOOL

This unusual and sophisticated oval shaped footstool with an elegant kick pleat skirt is perfect for large house proportions.

Olympia footstool shown in Eriskay wool - Sand with Cordoba embroidery