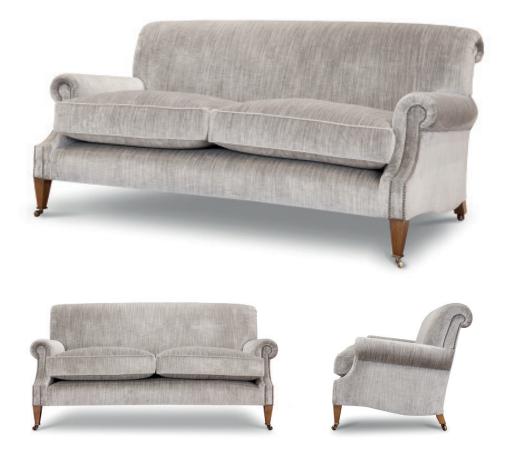

## FURNITURE MILTON SOFA

A timeless piece that encapsulates the English drawing-room style; both grand and infinitely comfortable. A classic deep-sprung sofa.

Milton 2.5 seater sofa shown in Como silk velvet - Sage