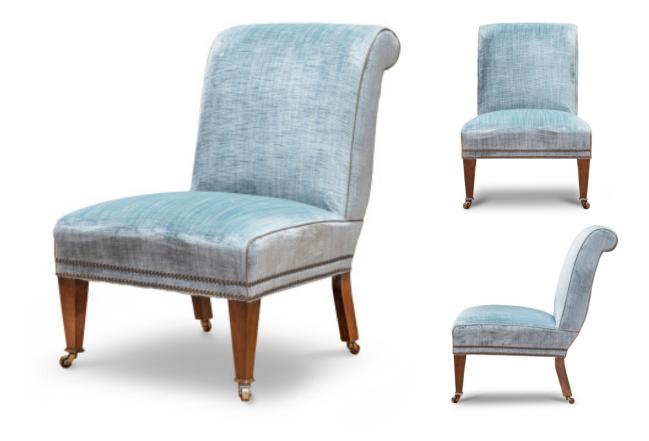

## FURNITURE MILO CHAIR

A small slipper chair that will suit all interiors, the Milo is understated yet surprisingly comfortable.

Milo chair shown in Como silk velvet - Teal

Other options available:

- Bespoke sizes available
- Turned or square tapered legs
- Brass, nickel or no castors
- Decorative nailing in various finishes
- Arm caps, skirts and fringes
- Range of wood stain colours