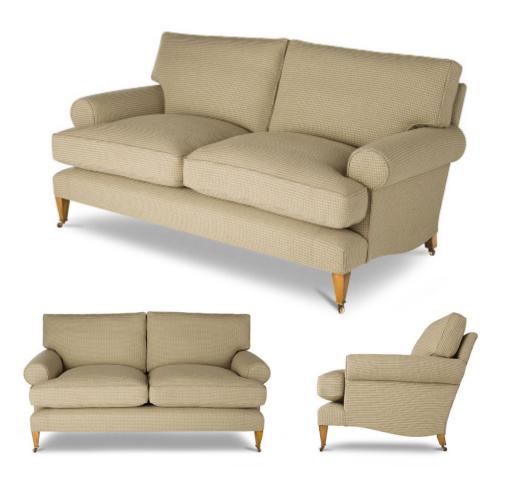

## FURNITURE MARLBOROUGH SOFA

Tailored back cushions, gracefully rounded arms and finely tapered legs create an elegant and contemporary piece.

Marlborough 2.5 seater sofa shown in Argyll check - Corn

Other options available: