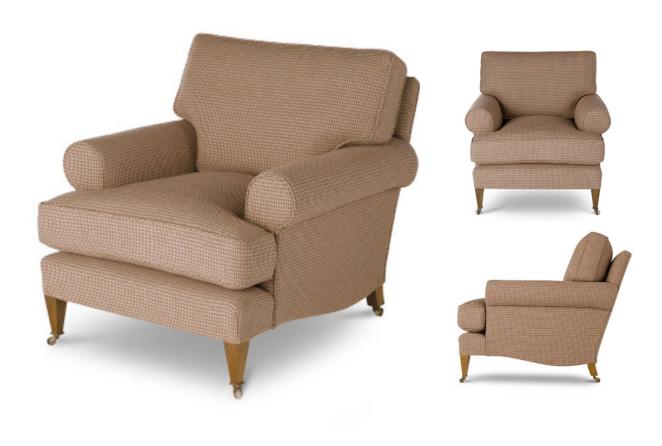

## FURNITURE MARLBOROUGH CHAIR

To create the Marlborough, we took the characteristics of a classic club chair and redefined the lines, resulting in a slightly sleeker appearance. It comes with separate back and seat cushions.

Marlborough chair shown in Argyll check - Ember red