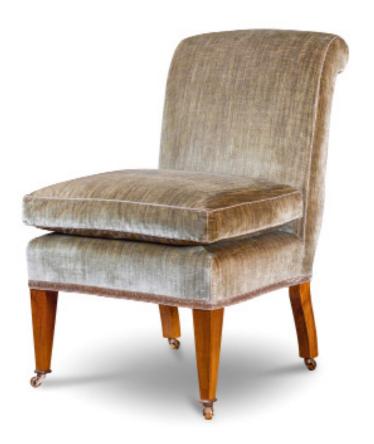

## FURNITURE LYDIA CHAIR

Graceful, elegant, and with a luxuriously comfortable seat, this classic chair is an essential addition to any room.

Lydia chair shown in Como silk velvet - Moss

Other options available:

- Bespoke sizes available
- Turned or square tapered legs
- Brass, nickel or no castors
- Decorative nailing in various finishes
- Arm caps, skirts and fringes
- Range of wood stain colours