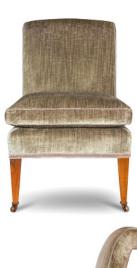

## FURNITURE LYDIA CHAIR

Graceful, elegant, and with a luxuriously comfortable seat, this classic chair is an essential addition to any room.

Lydia chair shown in Como silk velvet - Moss

Other options available:

- Bespoke sizes available
- Turned or square tapered legs
- Brass, nickel or no castors
- Decorative nailing in various finishes
- Arm caps, skirts and fringes
- Range of wood stain colours