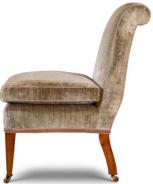

## FURNITURE LYDIA CHAIR

Graceful, elegant, and with a luxuriously comfortable seat, this classic chair is an essential addition to any room.

Lydia chair shown in Como silk velvet - Moss

Other options available:

- Bespoke sizes available
- Turned or square tapered legs
- Brass, nickel or no castors
- Decorative nailing in various finishes
- Arm caps, skirts and fringes
- Range of wood stain colours