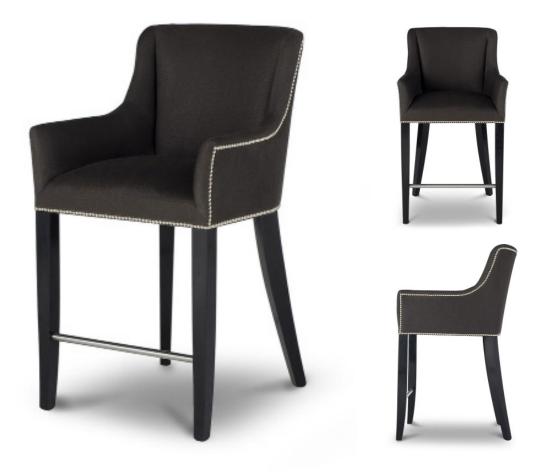

## FURNITURE KINGSLEY BAR STOOL

This traditionally upholstered tall stool, with its high back and sloping arms, is designed to provide maximum comfort. It would be a glamorous addition to a bar.

Kingsley bar stool in Bantry linen - Espresso