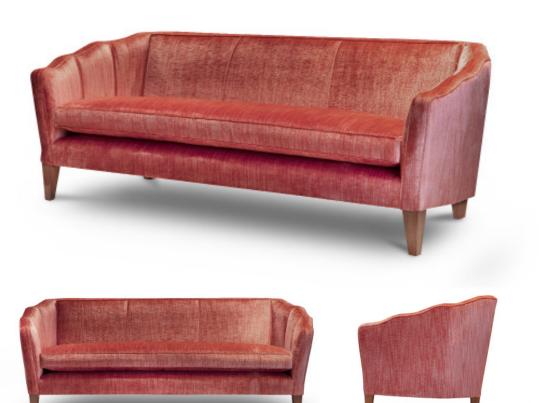

## FURNITURE JOSEPHINE SOFA

This chic, simple, elegant sofa takes its inspiration from the Art Deco period. Its gently scalloped arms, upright back and deep seat make for a comfortable and graceful piece.

Josephine sofa shown in Como silk velvet - Pompeiian red

Other options available:

- Bespoke sizes available
- Turned or square tapered legs
- Brass, nickel or no castors
- Decorative nailing in various finishes
- · Arm caps, skirts and fringes
- Range of wood stain colours