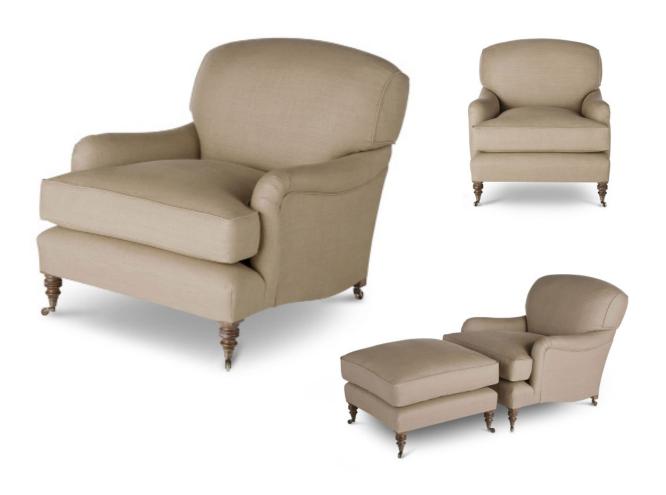

## FURNITURE HOWARD CHAIR

The Howard is an enduring design. This handsome club armchair has generous proportions, a soft sprung back and low arms, making it supremely comfortable.

Howard chair and Ottoman shown in Bantry linen - Dark honey

Matching ottoman available.

Available in bespoke sizes and in any fabric.

All sizes are approximate and may vary slightly. Please contact us for further details.