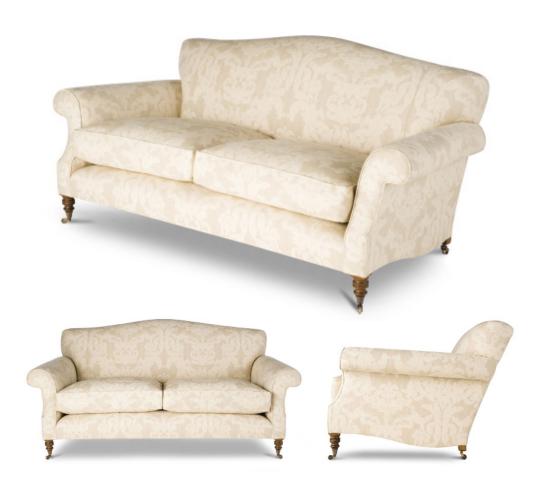

## FURNITURE GEORGIAN SOFA

Lavish in its proportions and beautifully styled, the Georgian is a homage to the best of 18th-century design. With its high camel back and deep scrolled arms, this is a generously sized sofa, making it a statement piece that is also wonderfully inviting.

Georgian 2.5 seater sofa shown in Wicklow - Oatmeal