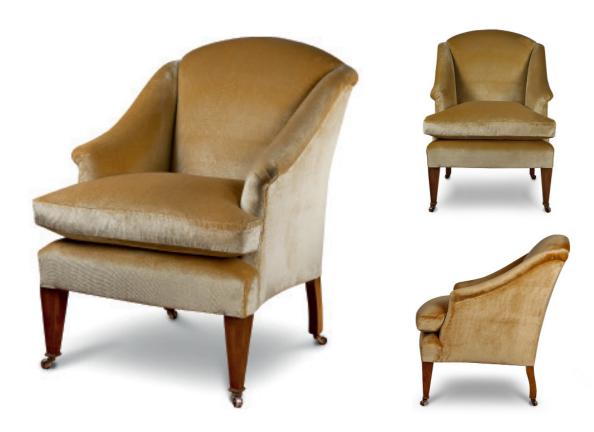

## FURNITURE FIELDING CHAIR

The Fielding chair is a neat and gracefully proportioned armchair with elegant tapered legs.

Fielding chair shown in Capri silk velvet - Almond

Other options available:

- Bespoke sizes available
- Turned or square tapered legs
- Brass, nickel or no castors
- Decorative nailing in various finishes
- Arm caps, skirts and fringes
- Range of wood stain colours