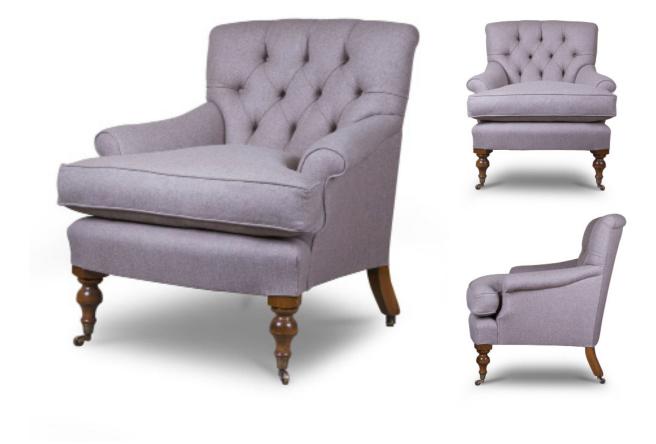

## FURNITURE Emily chair

Designed with feminine lines, this is a perfectly proportioned buttoned-back Victorian-style occasional chair: small, compact and with a soft comfortable seat.

Emily chair shown in Donegal linen - Oatmeal

## **Dimensions:**

| Width           | 79cm | 31"                                   |
|-----------------|------|---------------------------------------|
| Height          | 84cm | 33"                                   |
| Depth           | 86cm | 33 <sup>3</sup> /4"                   |
| Seat depth      | 60cm | 23 <sup>3</sup> /4"                   |
| Seat height     | 47cm | 18½"                                  |
| Fabric required | 6-7m | 6 <sup>1</sup> /2-7 <sup>3</sup> /4yd |