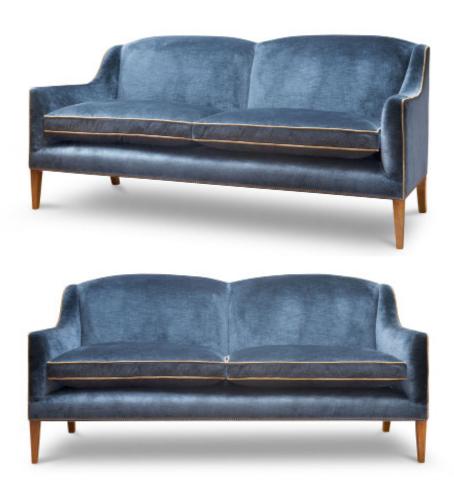

## FURNITURE EDGAR SOFA

A new design from Beaumont & Fletcher. The proportions on the Edgar have been meticulously designed to create an elegant, graceful shape without stinting on comfort.

Edgar 2.5 seater sofa shown in Troilus - Flint blue