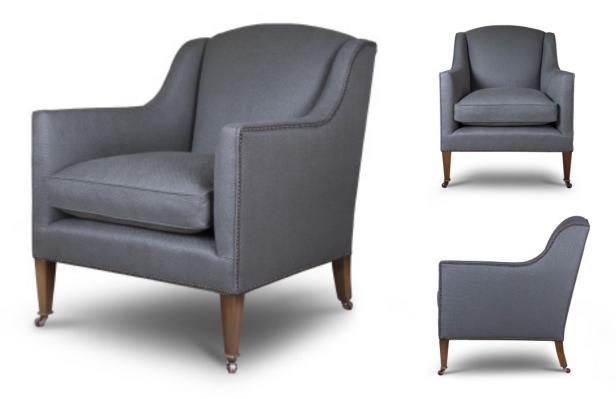

## FURNITURE EDGAR CHAIR

The Edgar is a smart, contemporary and sophisticated armchair with a separate seat cushion.

Edgar chair shown in Donegal linen - Laurel

Other options available:

- Bespoke sizes available
- Turned or square tapered legs
- Brass, nickel or no castors
- Decorative nailing in various finishes
- Arm caps, skirts and fringes
- Range of wood stain colours