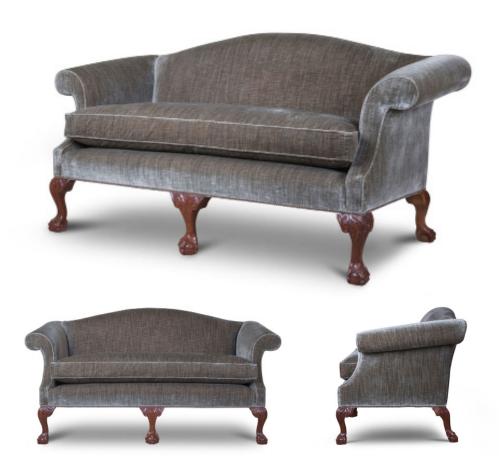

## FURNITURE CONGREVE SOFA

A high-backed sofa on carved acanthus scroll legs in the Chippendale style, the Congreve is the perfect choice for a formal living room. This special piece, which has a firm and upright arched back, can also be made with simpler straight legs.

Congreve 2.5 seater sofa shown in Como silk velvet - Moss