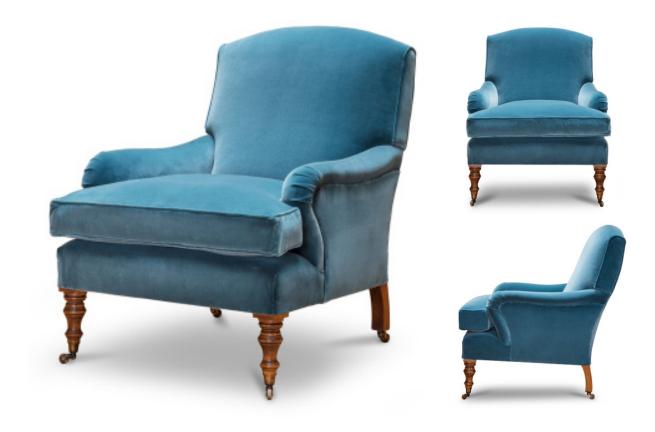

## FURNITURE COLERIDGE CHAIR

The Coleridge's firm upright back and comfortable seat make this a very elegant armchair. Medium in size, it has a separate seat cushion.

Coleridge chair shown in Zafra - Azure