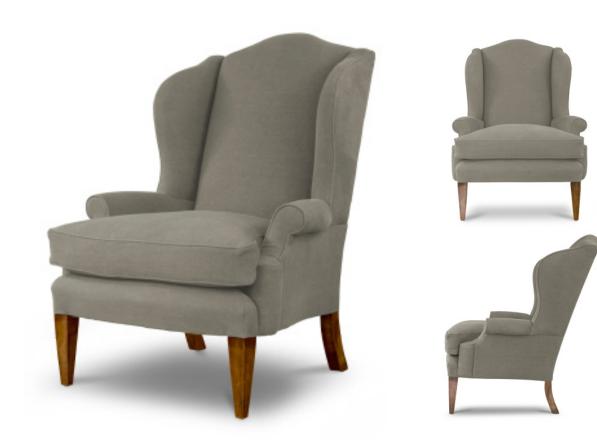

## FURNITURE CLUB WING CHAIR

Practical in size and confident in design, the Club wing chair is a classically English piece of furniture. Shaped just like 18th-century prototypes, it gives excellent back support and comfort.

Club wing chair shown in Orkney - Asphalt

Other options available:

- Bespoke sizes available
- Turned or square tapered legs
- Brass, nickel or no castors
- Decorative nailing in various finishes
- · Arm caps, skirts and fringes
- Range of wood stain colours