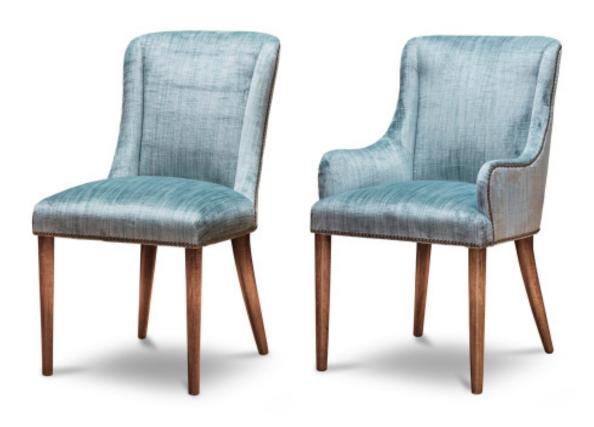

## FURNITURE CALYPSO DINING CHAIRS

A brand-new design from Beaumont & Fletcher, the Calypso has a contemporary feel with impeccably aligned proportions. It's perfect as an occasional or dining chair.

Calypso dining chairs shown in Como silk velvet - Teal

| <br>$_{ m ime}$ | nci | On |  |
|-----------------|-----|----|--|
|                 |     |    |  |
|                 |     |    |  |
|                 |     |    |  |

|                 | Side chair |          | Carver |                |  |
|-----------------|------------|----------|--------|----------------|--|
| Width           | 52cm       | 201/2"   | 53 cm  | 203/4"         |  |
| Height          | 91cm       | 353/4"   | 91cm   | 353/4"         |  |
| Depth           | 53 cm      | 203/4"   | 53 cm  | 203/4"         |  |
| Seat depth      | 45 cm      | 173/4"   | 45 cm  | 173/4"         |  |
| Seat height     | 47 cm      | 181/2"   | 47cm   | 181/2"         |  |
| Fabric required | 2-2.5m     | 2-23/4yd | 2-2.5m | $2-2^{3}/4$ VC |  |