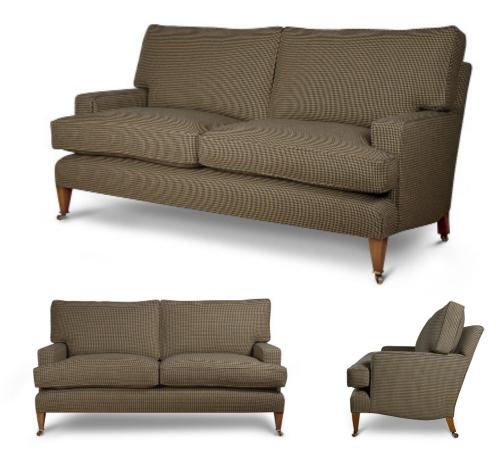

## FURNITURE BYRON SOFA

A contemporary design with clean lines and separate cushions for its seat and back, this is an exceptionally comfortable modern sofa.

Byron 2.5 seater sofa shown in Argyll check - Ecru jet