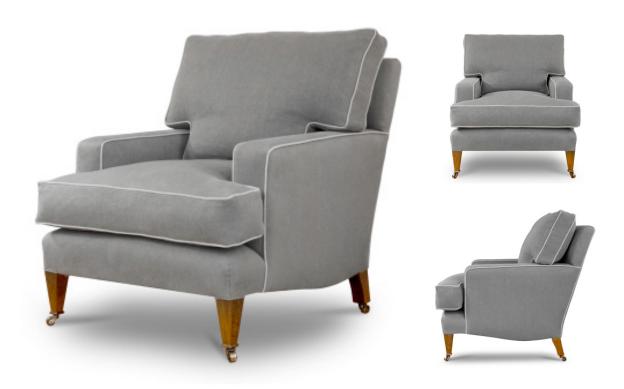

## FURNITURE BYRON CHAIR

The Byron is a handsome contemporary chair with strong modern lines and separate cushions and seat back. It was designed with comfort in mind.

Byron chair shown in Orkney - Asphalt