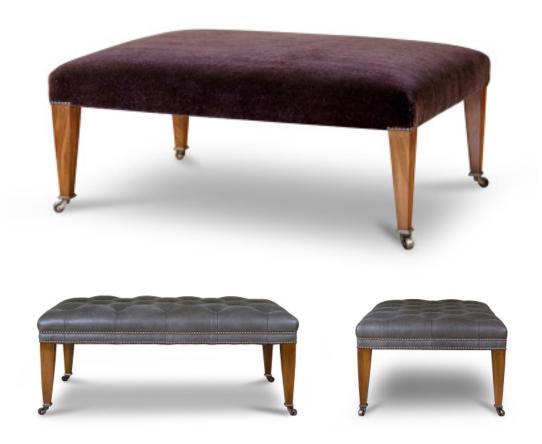

## FURNITURE BRUMMEL FOOTSTOOL

The square legs, which we have subtly tapered, and the clean strong lines of this footstool make it a confident and resourceful piece.

Brummel footstool shown in Casaleone - Amethyst Brummel footstool shown in Siena leather with deep buttoning