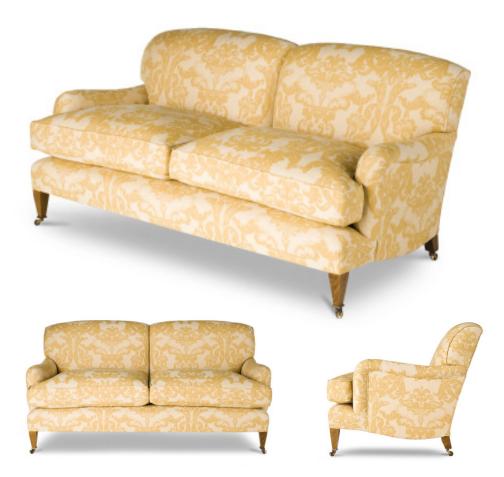

## FURNITURE BROOKE SOFA

This classical English country-house sofa has proportions that work very well in smaller rooms.

Brooke 2 seater sofa shown in Wicklow - Maize

Other options available:

- Bespoke sizes available
- Turned or square tapered legs
- Brass, nickel or no castors
- Decorative nailing in various finishes
- Arm caps, skirts and fringes
- Range of wood stain colours