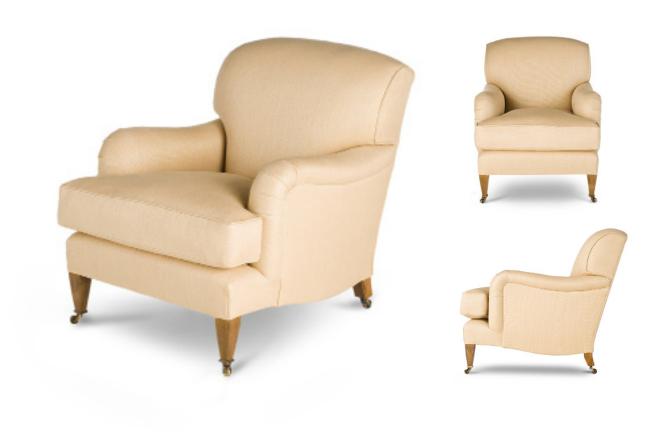

## FURNITURE BROOKE CHAIR

Traditionally styled and classically proportioned, the Brooke is a comfortable and elegant armchair, ideal for sitting rooms where space is limited.

Brooke chair shown in Galway linen - Cream