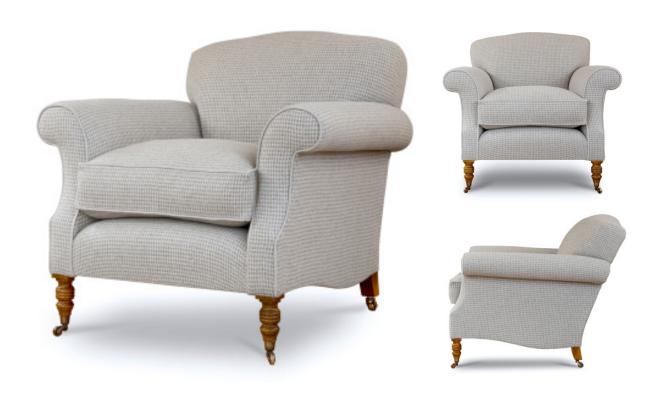

## FURNITURE BOSWELL CHAIR

With its camel back and scrolled arms the Boswell, inspired by 19th-century examples, is a beautiful, confident chair with a modern twist.

Boswell chair in Argyll check - Glacier

## **Dimensions:**

| Width           | 98cm  | 381/2"    |
|-----------------|-------|-----------|
| Height          | 88cm  | 343/4"    |
| Depth           | 97cm  | 381/4"    |
| Seat depth      | 62cm  | 241/2"    |
| Seat height     | 47cm  | 181/2"    |
| Fabric required | 9-10m | 9³/4-11yd |