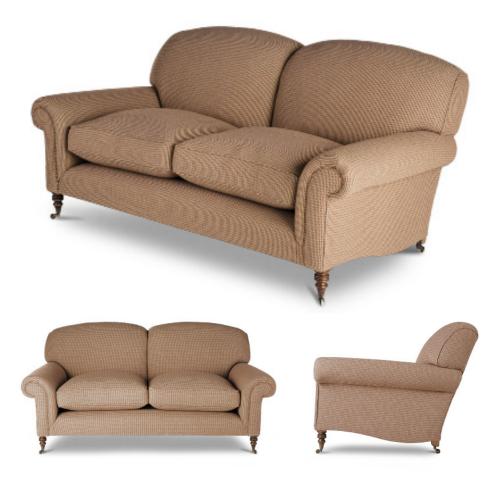

## FURNITURE BLOOMSBURY SOFA

Traditional in its style and shape, the Bloomsbury is all about exceptional comfort and elegance.

Bloomsbury 2.5 seater sofa shown in Argyll check - Ember red

Other options available: