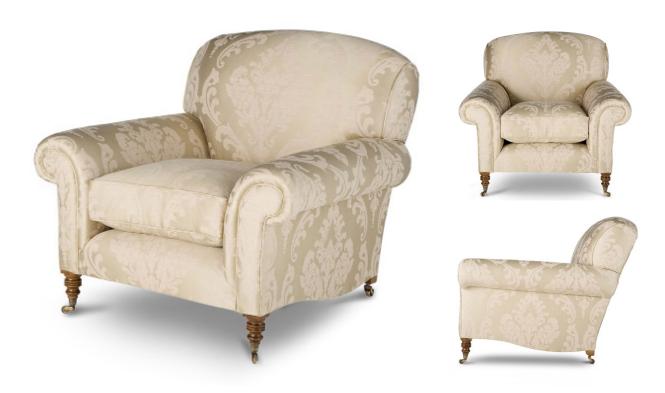

## FURNITURE BLOOMSBURY CHAIR

Immaculate in its design, the Bloomsbury has strong proportions and a deep soft seat.

Bloomsbury chair shown in Caspar - Stone

Other options available:

- Bespoke sizes available
- Turned or square tapered legs
- Brass, nickel or no castors
- Decorative nailing in various finishes
- Arm caps, skirts and fringes
- · Range of wood stain colours