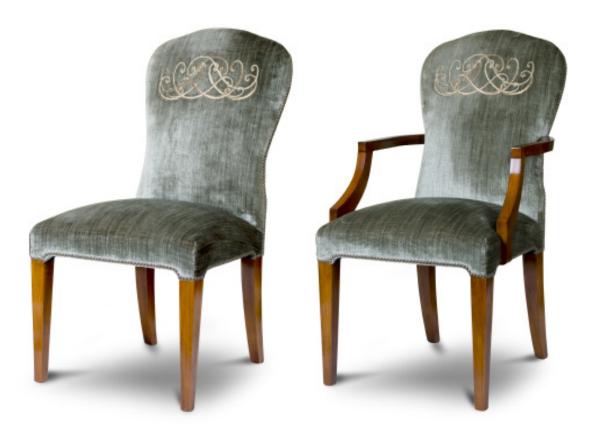

## FURNITURE Blake Dining Chairs

This discreet but sophisticated dining chair is designed to offer comfort, as well as being a graceful addition to a dining table.

Blake dining chairs shown in Como silk velvet - Moss with Anastasia embroidery

## **Dimensions:**

|                 | Side chair |              | Carver |            |
|-----------------|------------|--------------|--------|------------|
| Width           | 53cm       | 203/4"       | 56cm   | 22"        |
| Height          | 101cm      | 393/4"       | 101cm  | 393/4"     |
| Depth           | 63cm       | 243/4        | 63cm   | $24^{3/4}$ |
| Seat depth      | 43cm       | 17"          | 43cm   | 393/4"     |
| Seat height     | 52cm       | $20^{1/2}$ " | 52cm   | 201/2"     |
| Fabric required | 2m         | 21/4yd       | 2m     | 21/4yd     |