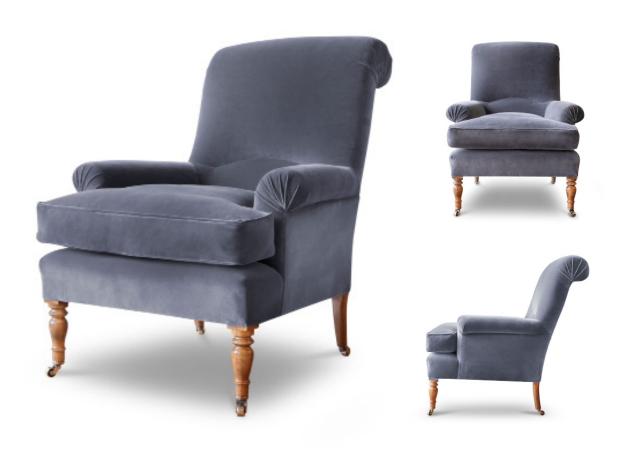

## FURNITURE BENNETT CHAIR

This exceedingly comfortable chair has been designed with a scrolled back, adding a flourish to its classic design.

Bennett chair shown in Zafra Cotton velvet - Graphite

Other options available: