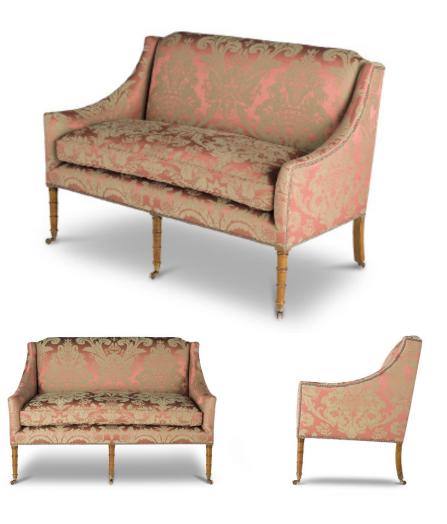

## FURNITURE ALEXANDRA SOFA

With clean, elegant lines, the Alexandra has the perfect classical proportions. Its turned faux bamboo legs are inspired by the late Georgians' love of chinoiserie and all things Eastern, finishing the detail perfectly on this handsome piece.

Alexandra 2 seater sofa shown in Leonora - Flame