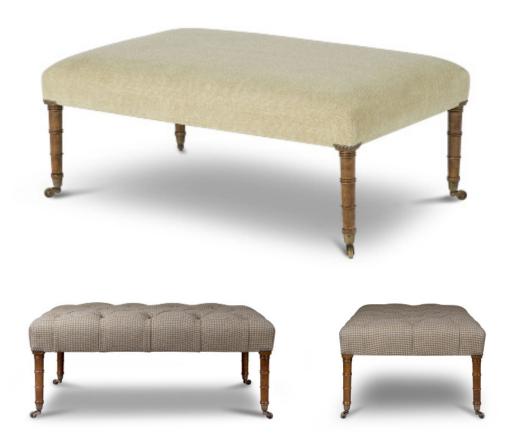

## FURNITURE ALEXANDRA FOOTSTOOL

An elegant footstool with turned faux-bamboo legs and optional deep buttoning.

Alexandra footstool shown in Fenton linen Alexandra footstool shown in Argyll check - Lichen with deep buttoning

## **Dimensions:**

| Width           | 102cm | 401/4" |
|-----------------|-------|--------|
| Height          | 38cm  | 15"    |
| Depth           | 64cm  | 251/4" |
| Fabric required | 1m    | 1yd    |