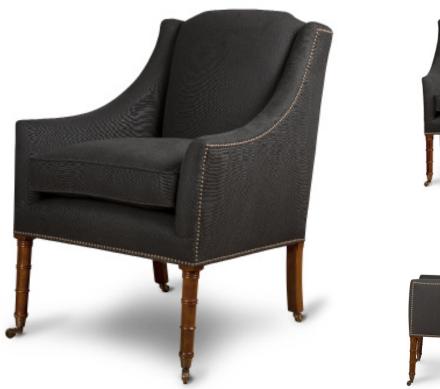

## FURNITURE ALEXANDRA CHAIR

With its separate seat cushion and softly sloping arms, this charming little chair offers an elegant seating solution to any room.

Alexandra chair shown in Bantry linen - Espresso

## Other options available:

- Bespoke sizes available
- Turned or square tapered legs
- Brass, nickel or no castors
- Decorative nailing in various finishes
- · Arm caps, skirts and fringes
- Range of wood stain colours

## **Dimensions:**

| Width           | 67cm | 261/2" |
|-----------------|------|--------|
| Height          | 92cm | 361/4" |
| Depth           | 78cm | 303/4" |
| Seat depth      | 50cm | 193/4" |
| Seat height     | 50cm | 193/4" |
| Fabric required | 6m   | 6½yd   |