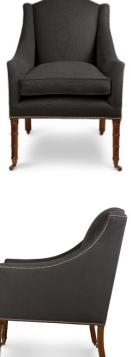

## FURNITURE ALEXANDRA CHAIR

With its separate seat cushion and softly sloping arms, this charming little chair offers an elegant seating solution to any room.

Alexandra chair shown in Bantry linen - Espresso

## Other options available:

- Bespoke sizes available
- Turned or square tapered legs
- Brass, nickel or no castors
- Decorative nailing in various finishes
- · Arm caps, skirts and fringes
- Range of wood stain colours

## **Dimensions:**

| Width           | 67cm | 261/2" |
|-----------------|------|--------|
| Height          | 92cm | 361/4" |
| Depth           | 78cm | 303/4" |
| Seat depth      | 50cm | 193/4" |
| Seat height     | 50cm | 193/4" |
| Fabric required | 6m   | 6½yd   |